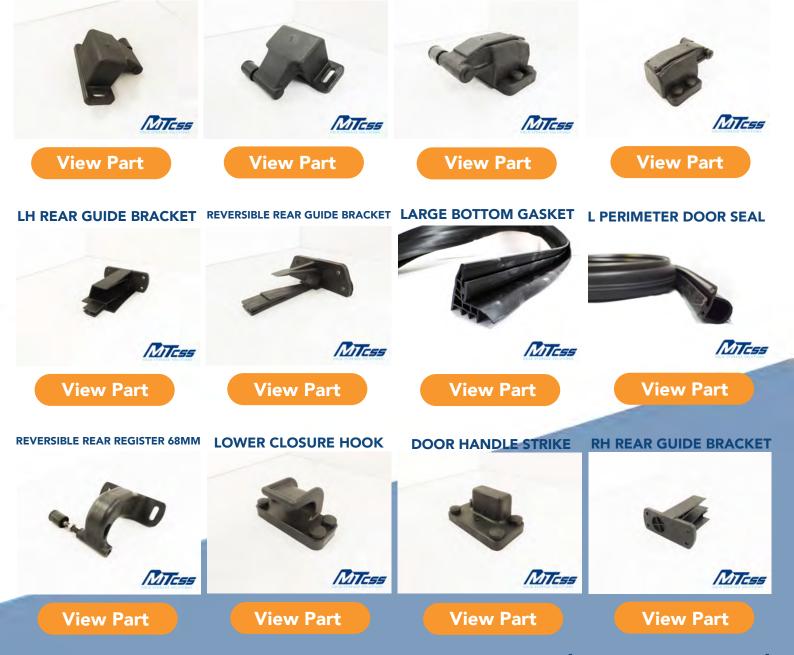

## Frequently replaced sliding door parts on the MTCSS Shop...

RH REAR REGISTER 68MM LH REAR REGISTER 68MM LH REAR REGISTER 92MM RH REAR REGISTER 92MM

www.shop.mtcss.co.uk

CONTACT US: 01886 833381 sales@mtcss.co.uk