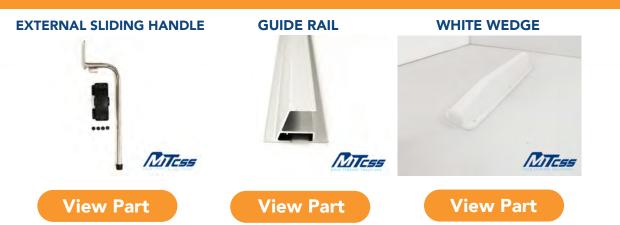

## **Other MTH Sliding Door Parts**

| MTH Large Perimeter Gasket - Heater Cable Type              | A80632 |
|-------------------------------------------------------------|--------|
| MTH Small Bottom Gasket (68mm Door Blade)                   | A80580 |
| MTH Small Perimeter Gasket (68mm Door Blade)                | A80549 |
| MTH Wall Mounted Guide Rail Plug                            | A80568 |
| MTH Left Hand Mirror Track Canopy End Stop                  | A80825 |
| MTH Right Hand Mirror Track Canopy End Stop                 | A80824 |
| MTH Left Hand Pulley Light Weight Door                      | A80560 |
| MTH Right Hand Pulley Light Weight Door                     | A80559 |
| MTH Left Hand Pulley 92mm Door Blade                        | A80460 |
| MTH Right Hand Pulley 92mm Door Blade                       | A80459 |
| MTH Central Track Block Mirror Track Type                   | A80625 |
| MTH Closing Track Block Mirror Track Type                   | A80624 |
| MTH Side Cap for Mirror Track                               | A80626 |
| MTH External Pull Handle                                    | A80576 |
| MTH External Sliding Door Handle (68mm Door Blade)          | A80468 |
| MTH External Sliding Door handle (121–151mm Door Blade)     | A80555 |
| MTH Left Hand Internal Sliding Door Handle                  | A80502 |
| MTH Right Hand Internal Sliding Door Handle                 | A80507 |
| MTH Sliding Door Handle 60-92mm (Int - Ext Dual Type)       | A80832 |
| MTH Sliding Door Handle 92-121mm (Int - External Dual Type) | A80932 |